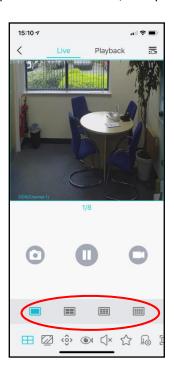

7. This will start Camera 1. To view additional camera, just swipe from right to left or to view more than 1 camera, click on the **multiview** button

8. This show you the various options for multiview, for up to 16 cameras at once