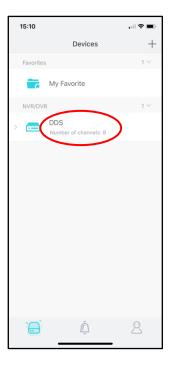

5. You should see this message if the adding was successful.

6. Once you have added the NVR, the Devices page should your NVR with the channel quantity. To start the preview, click on the name of the NVR