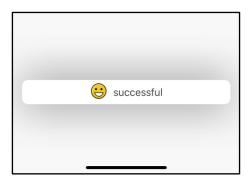

5. You should see this message if the adding was successful.

6. Once you have added the NVR, the Devices page should your NVR with the channel quantity. To start the preview, click on the name of the NVR