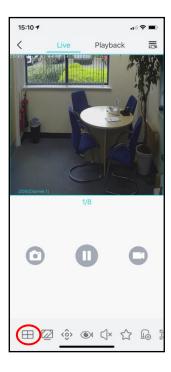

7. This will start Camera 1. To view additional camera, just swipe from right to left or to view more than 1 camera, click on the **multiview** button

8. This show you the various options for multiview, for up to 16 cameras at once