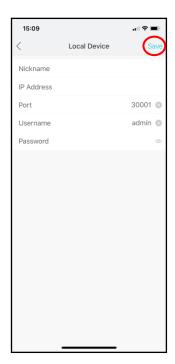

4. This will then show you the following fields. Enter the details as mentioned in the table. Once you have entered the details, click on *Save* in the top-right corner.

| Nickname  | Anything you want         |
|-----------|---------------------------|
| Address   | IP address or domain name |
| Port      | 30001                     |
| User Name | admin                     |
| Password  | Your custom password      |
|           |                           |