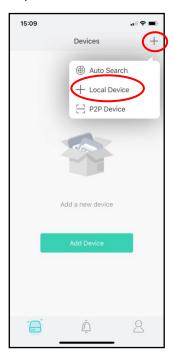

## Vortec App Setup (IP/Domain)

- 1. Download the Inview Pro 4 app from the App Store or Google Play Store
- 2. Open the app, and then click on Add Device

3. Click on the + to open the menu, then click on Local Device