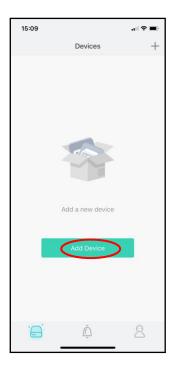

## Vortec App Setup (IP/Domain)

- 1. Download the Inview Pro 4 app from the App Store or Google Play Store
- 2. Open the app, and then click on Add Device

3. Click on the + to open the menu, then click on Local Device