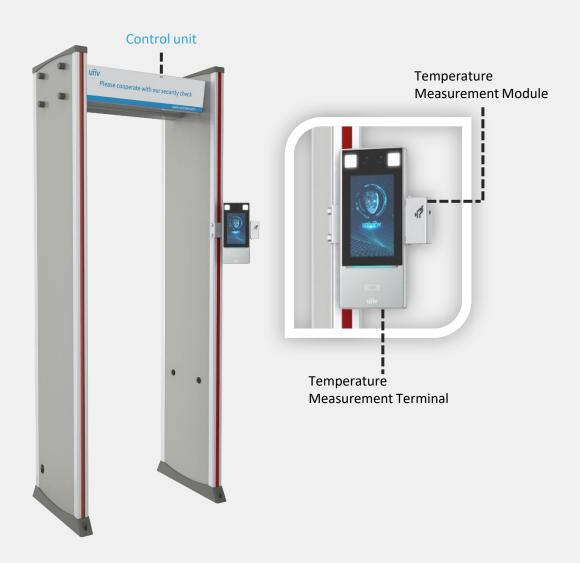

# UNV Heat-Tracker series Body Temperature Measurement Solution & Products

For OPD-533TM

Appearance

#### **Metal Detection & Temperature Measurement & Face Recognition**

- Metal detection for 18 zones.
- > 256 level of metal detection sensitivity.
- > 1 2.5 cm, Non-contact body temperature measurement.
- Temperature measurement and people counting statistics.
- The temperature linkage with face capture.
- > Face recognition rate: >99%