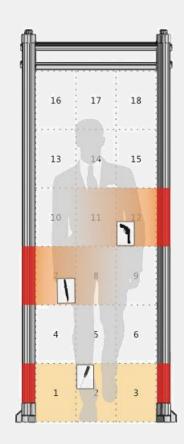

#### For OPD-533TM

Metal Detection Function Show

**18 Metal Detection Zones** 

**Metal Detection Alarm Light** 

 Both the left and right panels have 6 sets of pinpoint LEDs for 18 detection zones, as shown in the figure.

 A detection zone LED is either on or off. When a metallic object is detected, a detection zone LED turns on and the alarm sounds.