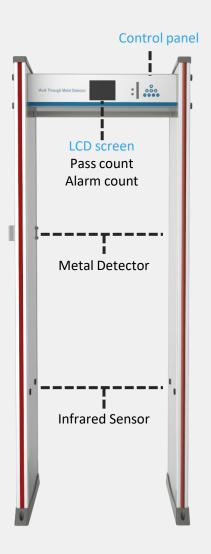

#### For OPD-533TM

Metal Detection Function Show

**18 Metal Detection Zones** 

**Metal Detection Alarm Light** 

 Both the left and right panels have 6 sets of pinpoint LEDs for 18 detection zones, as shown in the figure.

 A detection zone LED is either on or off. When a metallic object is detected, a detection zone LED turns on and the alarm sounds.