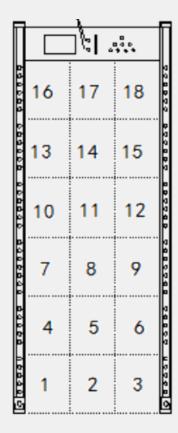

#### For OPD-533TM

Metal Detection Function Show

**18 Metal Detection Zones** 

**Metal Detection Alarm Light** 

 Both the left and right panels have 6 sets of pinpoint LEDs for 18 detection zones, as shown in the figure.

 A detection zone LED is either on or off. When a metallic object is detected, a detection zone LED turns on and the alarm sounds.