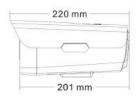

## **Dimensions**

| Camera Specification        |                                               |
|-----------------------------|-----------------------------------------------|
| Model                       | AT1080-579SL                                  |
|                             |                                               |
| Camera                      | Samu CNAOS (4 /2 9")                          |
| Image Sensor:               | Sony CMOS (1/2.8")                            |
| Resolution:                 | 2.1MP                                         |
| Effective Pixels (H x V):   | 1920 x 1080                                   |
| TV System:                  | PAL / NTSC                                    |
| Shutter Speed:              | 1/25s-1/50000                                 |
| Signal-to-noise Ratio:      | ≥50dB                                         |
| Iris:                       | Electronic                                    |
| Back Light<br>Compensation: | Auto                                          |
| Wide Dynamic Range:         | dWDR                                          |
| Digital Noise Reduction:    | 2D/3D                                         |
| Gain Control:               | Auto                                          |
| Sync Mode:                  | Internal                                      |
| White Balance:              | Auto/Manual                                   |
| Lens:                       | Fixed 5.6mm Lens                              |
| Field of View:              | 55°                                           |
| Up-the-Coax Control:        | Yes                                           |
| Scanning:                   | Progressive Scan                              |
| Day/Night                   |                                               |
| Day & Night:                | IR Cut Filter (Smart IR)                      |
| Minimum Illumination:       | 0.1 Lux                                       |
| Infrared LEDs:              | 45μ x 4pcs SMD                                |
| IR Range:                   | 45-50m                                        |
| IR Status:                  | Under 0.1 Lux open & above 1 Lux close by AGC |
| IR Control:                 | CDS Auto                                      |
| General                     |                                               |
| Power:                      | 12V DC (+/- 10%), 850mA                       |
| Housing:                    | Metal                                         |
| Operating Temperature:      | -10°C ~ +50°C                                 |
| Operating Humidity:         | 0% - 95% RH                                   |
| Ingress Protection:         | IP66                                          |
| Approvals:                  | CE / FCC                                      |
| Weight:                     | 1.4kg                                         |
|                             |                                               |