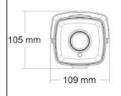

## **Dimensions**

| Camera Specification        |                                               |
|-----------------------------|-----------------------------------------------|
| Model                       | AT1080-579SL                                  |
|                             |                                               |
| Camera                      | Samu CNAOS (4 /2 9")                          |
| Image Sensor:               | Sony CMOS (1/2.8")                            |
| Resolution:                 | 2.1MP                                         |
| Effective Pixels (H x V):   | 1920 x 1080                                   |
| TV System:                  | PAL / NTSC                                    |
| Shutter Speed:              | 1/25s-1/50000                                 |
| Signal-to-noise Ratio:      | ≥50dB                                         |
| Iris:                       | Electronic                                    |
| Back Light<br>Compensation: | Auto                                          |
| Wide Dynamic Range:         | dWDR                                          |
| Digital Noise Reduction:    | 2D/3D                                         |
| Gain Control:               | Auto                                          |
| Sync Mode:                  | Internal                                      |
| White Balance:              | Auto/Manual                                   |
| Lens:                       | Fixed 5.6mm Lens                              |
| Field of View:              | 55°                                           |
| Up-the-Coax Control:        | Yes                                           |
| Scanning:                   | Progressive Scan                              |
| Day/Night                   |                                               |
| Day & Night:                | IR Cut Filter (Smart IR)                      |
| Minimum Illumination:       | 0.1 Lux                                       |
| Infrared LEDs:              | 45μ x 4pcs SMD                                |
| IR Range:                   | 45-50m                                        |
| IR Status:                  | Under 0.1 Lux open & above 1 Lux close by AGC |
| IR Control:                 | CDS Auto                                      |
| General                     |                                               |
| Power:                      | 12V DC (+/- 10%), 850mA                       |
| Housing:                    | Metal                                         |
| Operating Temperature:      | -10°C ~ +50°C                                 |
| Operating Humidity:         | 0% - 95% RH                                   |
| Ingress Protection:         | IP66                                          |
| Approvals:                  | CE / FCC                                      |
| Weight:                     | 1.4kg                                         |
|                             |                                               |