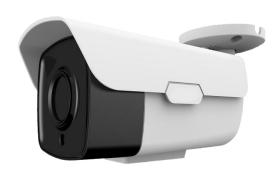

## Starlight Security Camera

## **Product Features**

- Sony chipset
- Image Resolution: 1920 x 1080 pixels
- Advanced H.264 compression, dual stream
- Full colour during the day and at night
- 4pcs SMD IR LEDs, IR range 45-50m
- Smart IR (IR-cut filter)
- Fixed-focal 5.6mm lens
- dWDR, DNR, BLC (auto)
- Supports AHD, TVI, CVI and Analogue
- IP66 rated